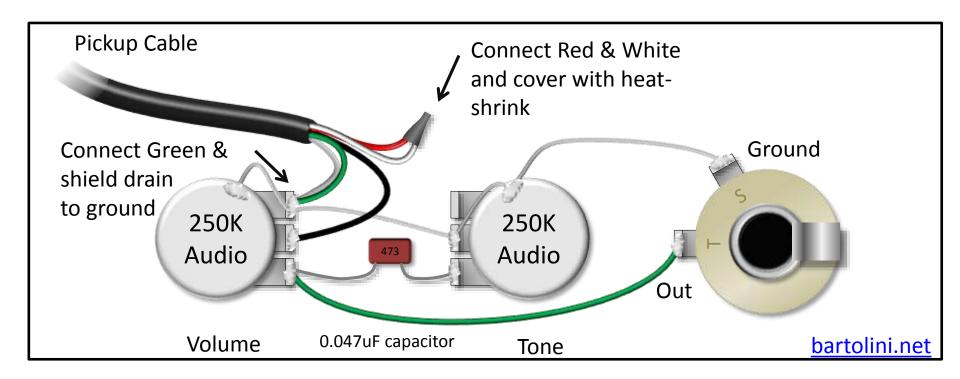

Most Bartolini pickups can be used with standard passive tone and volume controls. The diagram below is a very simple setup for passive tone and volume with a pickup using 4-conductor cable. This will connect the pickup coils in series for fullest output.

A capacitor of lower value will provide brighter tone. For basses, common values are between 0.047uf (darkest tone) and 0.022uf (brightest tone).