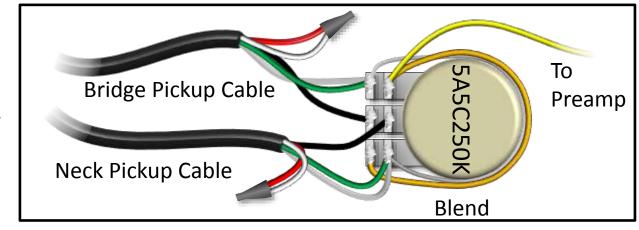

## **Dual 4-Conductor Pickups**

The diagram below is a very simple setup for passive tone and volumes for two pickups using 4-conductor cable.

The diagram at right shows how to connect 2 pickups to a blend pot as part of a Bartolini pre-wired harness.