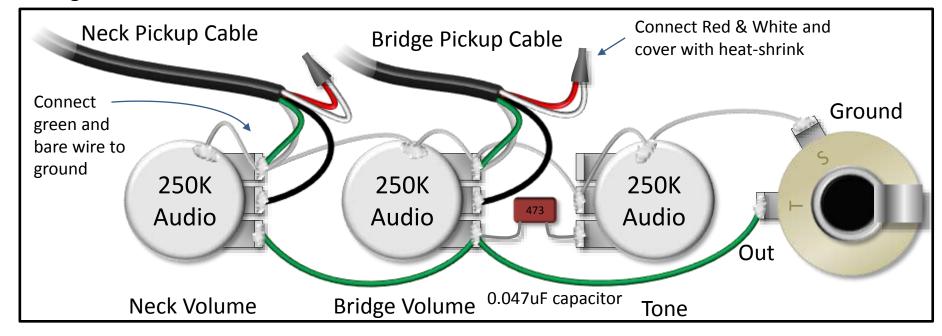

## **Dual 4-Conductor Pickups**

The diagram below is a very simple setup for passive tone and volumes for two pickups using 4-conductor cable.

The diagram at right shows how to connect 2 pickups to a blend pot as part of a Bartolini pre-wired harness.